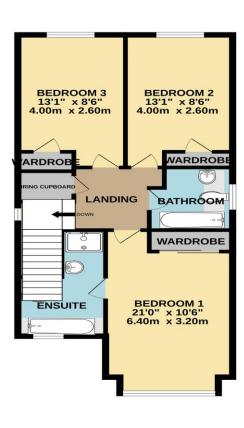

## FIRST FLOOR LANDING

BEDROOM 1: 20' 3" x 10' 6" (6.17m x 3.20m)

**EN-SUITE BATHROOM** 

BEDROOM 2: 13' 1" x 8' 8" (3.98m x 2.64m)

BEDROOM 3: 13' 1" x 8' 7" (3.98m x 2.61m)

**BATHROOM** 