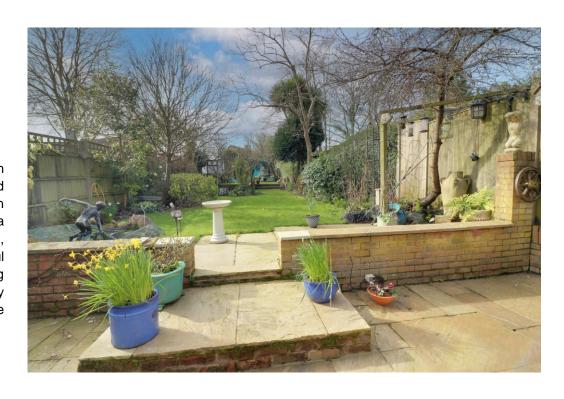

and study/ground floor bedroom, contemporary modern fitted kitchen, open lounge/dining room that opens to a wonderful orangery with large roof lantern and doors opening to the garden. The first floor landing opens to a sizeable master bedroom (20'3 x 10'6) with a four piece ensuite, family bathroom suite and two double bedrooms. Viewings are essential to truly appreciate the accommodation on offer here, contact us to book your appointment.

#### **ACCOMMODATION**

**ENTRANCE PORCH** 

**HALLWAY** 

LOUNGE/DINER: 17' 8" x 15' 5" (5.38m x 4.70m)

ORANGERY: 15' 10" x 11' 11" (4.82m x 3.63m)

KITCHEN: 9' 7" x 9' 7" (2.92m x 2.92m)

UTILITY ROOM: 9' 10" x 7' 3" (2.99m x 2.21m)

STUDY/BEDROOM 4: 10' 3" x 9' 11" (3.12m x 3.02m)

## FIRST FLOOR LANDING

BEDROOM 1: 20' 3" x 10' 6" (6.17m x 3.20m)



**EN-SUITE BATHROOM** 

BEDROOM 2: 13' 1" x 8' 8" (3.98m x 2.64m)

BEDROOM 3: 13' 1" x 8' 7" (3.98m x 2.61m)

**BATHROOM** 

#### **OUTSIDE**

REAR GARDEN

**DRIVEWAY**