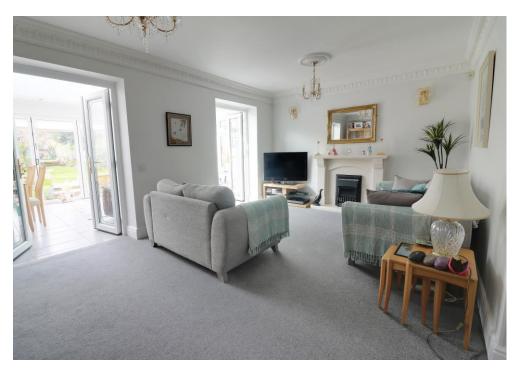

#### **ACCOMMODATION**

**ENTRANCE PORCH** 

**HALLWAY** 

LOUNGE/DINER: 17' 8" x 15' 5" (5.38m x 4.70m)

ORANGERY: 15' 10" x 11' 11" (4.82m x 3.63m)

KITCHEN: 9' 7" x 9' 7" (2.92m x 2.92m)

UTILITY ROOM: 9' 10" x 7' 3" (2.99m x 2.21m)