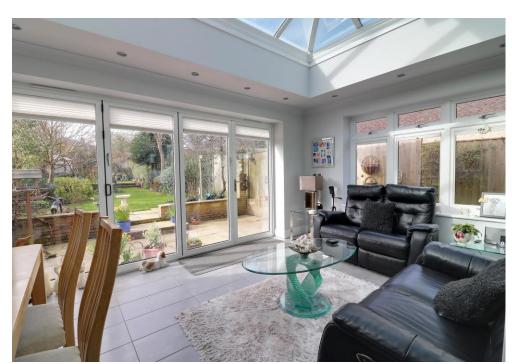

#### **ACCOMMODATION**

**ENTRANCE PORCH** 

**HALLWAY** 

LOUNGE/DINER: 17' 8" x 15' 5" (5.38m x 4.70m)

ORANGERY: 15' 10" x 11' 11" (4.82m x 3.63m)

KITCHEN: 9' 7" x 9' 7" (2.92m x 2.92m)

UTILITY ROOM: 9' 10" x 7' 3" (2.99m x 2.21m)