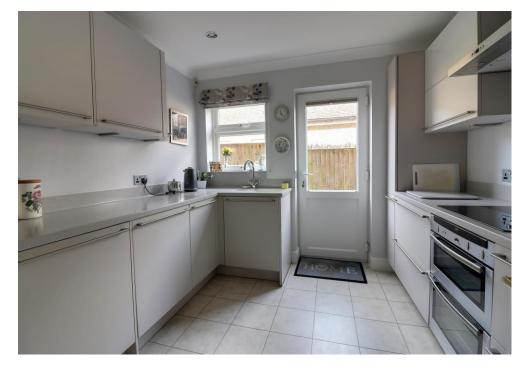

#### **ACCOMMODATION**

**ENTRANCE PORCH** 

**HALLWAY** 

LOUNGE/DINER: 17' 8" x 15' 5" (5.38m x 4.70m)

ORANGERY: 15' 10" x 11' 11" (4.82m x 3.63m)

KITCHEN: 9' 7" x 9' 7" (2.92m x 2.92m)

UTILITY ROOM: 9' 10" x 7' 3" (2.99m x 2.21m)