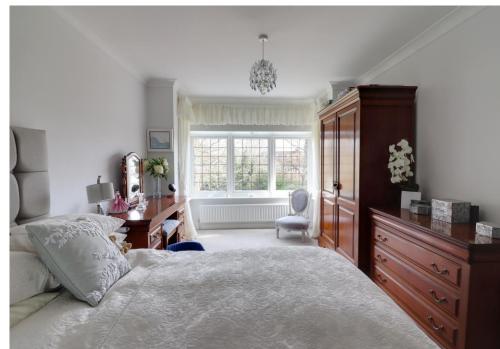

## FIRST FLOOR LANDING

BEDROOM 1: 20' 3" x 10' 6" (6.17m x 3.20m)

**EN-SUITE BATHROOM** 

BEDROOM 2: 13' 1" x 8' 8" (3.98m x 2.64m)

BEDROOM 3: 13' 1" x 8' 7" (3.98m x 2.61m)

**BATHROOM** 