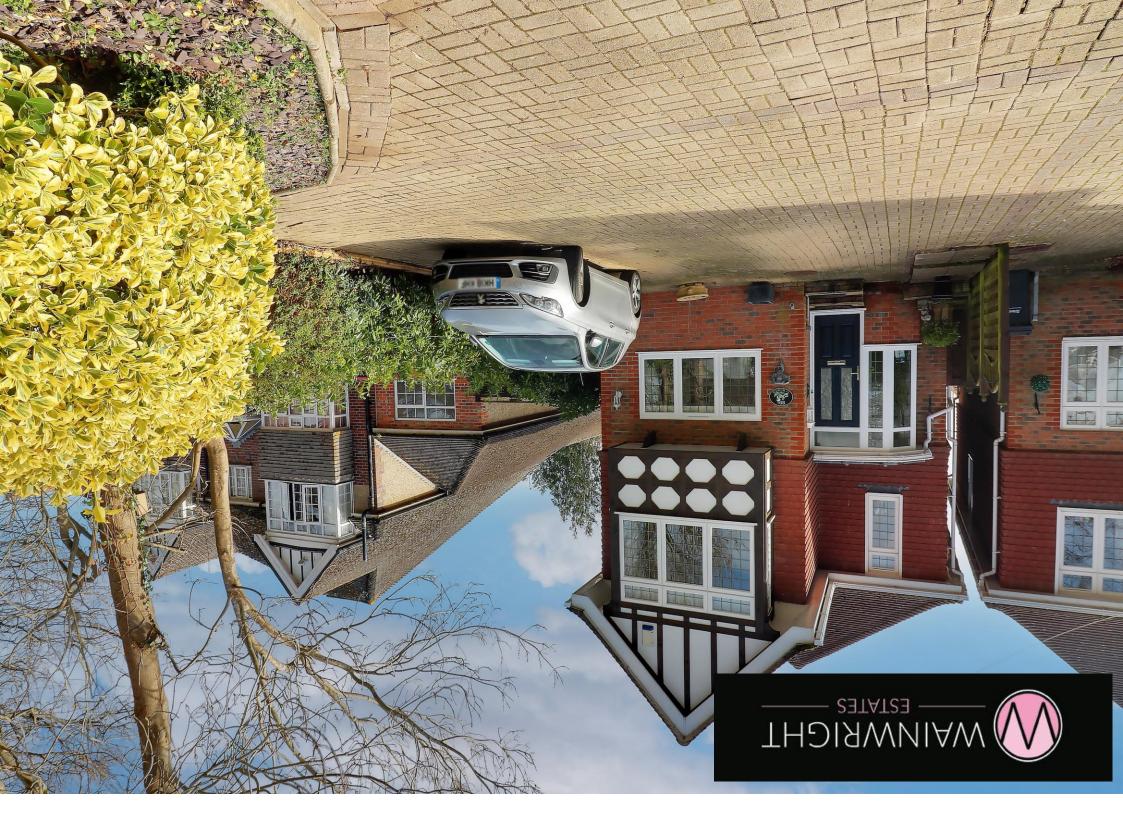

# 89a Hulbert Road

Havant PO9 3TB

Price: £525,000

### **DESCRIPTION**

We are delighted to introduce to the market this beautifully presented three/four bedroom detached family home in the popular residential area of Bedhampton. With off road parking to the front and side access around to the large south westerly rear garden measuring approximately 100ft. The spacious internal accommodation comprises a porch and entrance hallway with WC, utility room and study/ground floor bedroom, contemporary modern fitted kitchen, open lounge/dining room that opens to a wonderful orangery with large roof lantern and doors opening to the garden. The first floor landing opens to a sizeable master bedroom (20'3 x 10'6) with a four piece ensuite, family bathroom suite and two double bedrooms. Viewings are essential to truly appreciate the accommodation on offer here, contact us to book your appointment.