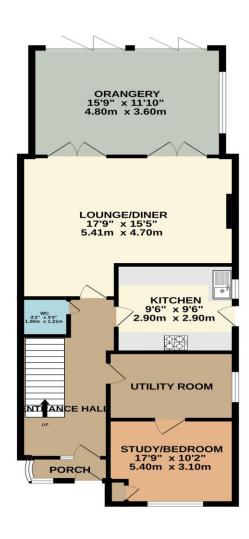

#### **ACCOMMODATION**

**ENTRANCE PORCH** 

**HALLWAY** 

LOUNGE/DINER: 17' 8" x 15' 5" (5.38m x 4.70m)

ORANGERY: 15' 10" x 11' 11" (4.82m x 3.63m)

KITCHEN: 9' 7" x 9' 7" (2.92m x 2.92m)

UTILITY ROOM: 9' 10" x 7' 3" (2.99m x 2.21m)

STUDY/BEDROOM 4: 10' 3" x 9' 11" (3.12m x 3.02m)